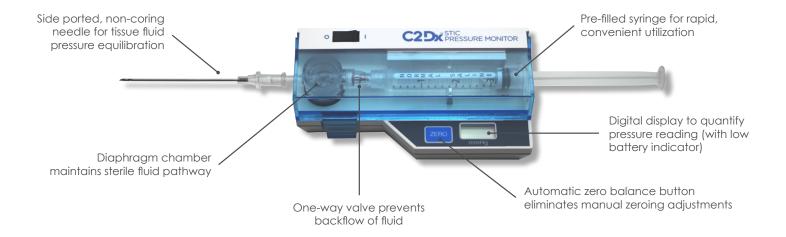

## **Unique Design with Unique Benefits**

The STIC Intra-Compartmental Pressure Monitor System offers several advantages in a compact, versatile instrument:

- Rapid Set-up: Simple, sterile, disposable
- Accurate: Built-in microchip technology
- Convenient: Pre-filled syringe, hand-held and easily transported
- **Versatile:** Quick or continuous pressure monitoring
- Cost Effective: Low initial purchase and economical use

The STIC Intra-Compartmental Pressure Monitor System is a convenient, self-contained, reliable unit for an immediate or continuous reading of compartment pressure.